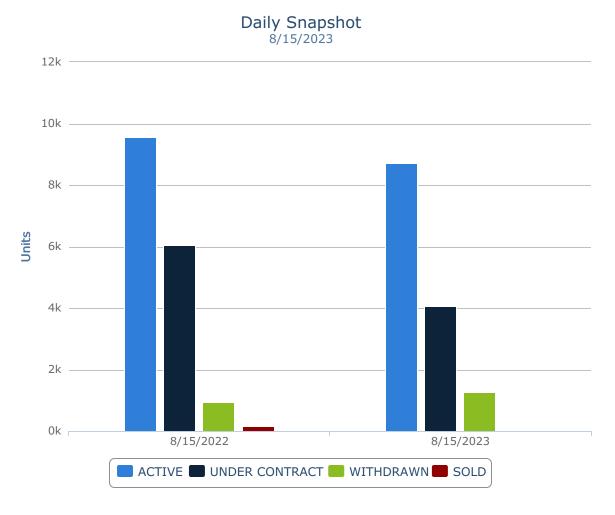

Note: Historical data is not available prior to February 22, 2011

| Status         | 8/15/2022 | 8/15/2023 | Difference |
|----------------|-----------|-----------|------------|
| ACTIVE         | 9,571     | 8,712     | -8.98%     |
| UNDER CONTRACT | 6,035     | 4,080     | -32.39%    |
| WITHDRAWN      | 938       | 1,258     | 34.12%     |
| SOLD           | 148       | 1         | -99.32%    |